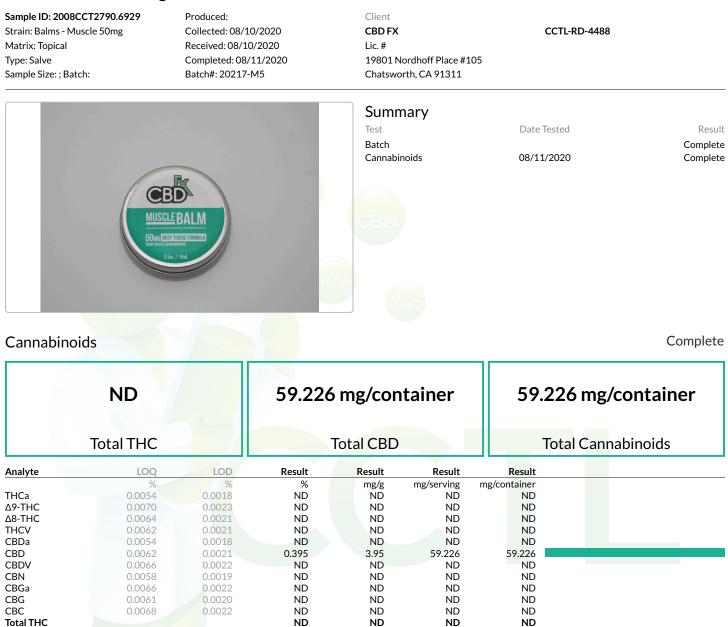

**CC** Testing Labs 18417 Bryant St Northridge, CA 91325 (818) 797-1500

Lic# C8-000068-LIC

http://www.cctestinglabs.com

Balms - Muscle 50mg

1 of 1

Date Tested: 08/11/2020

Total CBD

Total

1 Unit = 15g. 1 serving(s) per container. Total THC = THCa \* 0.877 + Δ9-THC; Total CBD = CBDa \* 0.877 + CBD; LOQ = Limit of Quantitation; The reported result is based on a sample weight with the applicable moisture content for that sample; Unless otherwise stated all quality control samples performed within specifications established by the Laboratory. Instrument: HPLC UV-DAD; Method: CCTL-PM002.

3.95

3.95

59.226

59.226

59.226

59.226

0.395

0.395